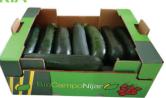

PRODUCTION DATE: 40 WEEKS TO WEEK 20

**COURGETTE**FROM ALMERÍA

The Courgette is elongated and thin, has a good consistency and a great taste, uniform cylindrical fruits, deep green in colour and slightly mottled, with a bright and fresh natural shine.