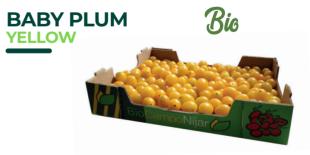

PRODUCTION DATE: 52 WEEKS PER YEAR

The Yellow Baby Plum Tomato is a cherry tomato of excellent quality and taste. With a deep red colour and a ribbed pear shape. The yellow baby plum tomato has exceptional characteristics in terms of taste, smell and firmness.