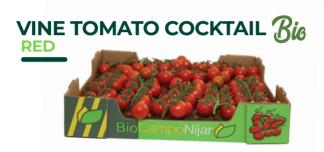

The Vine Tomato cocktail of great flavour. Uniform fruits harvested at their right point of maturity. With mild traditional tomato aroma. Sweet taste, firm texture to the touch, smooth skin.

PLUM TOMATO
RED