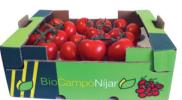

#### **VINE TOMATO**

RED

The Vine Tomato red is round and consistent with an intense red colour. Uniform fruit harvested at the right point of ripeness. Healthy appearance, uniform bunch, fresh and clean. Sweet flavour, smooth skin. Uniform size and colour.