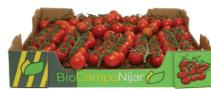

## **BABY PLUM PREMIUM**

Baby Plum Tomato is a cherry tomato of excellent quality and taste. With a deep red colour and a ribbed pear shape. The baby plum tomato has exceptional characteristics in terms of taste, smell and firmness.

PRODUCTION DATE: 52 WEEKS PER YEAR

The Yellow Baby Plum Tomato is a cherry tomato of excellent quality and taste. With a deep red colour and a ribbed pear shape. The yellow baby plum tomato has exceptional characteristics in terms of taste, smell and firmness.