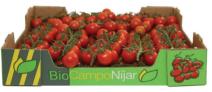

**CHERRY ON THE VIEN PREMIUM** 

RED +8% BRIX

The Vine Cherry Tomato has exceptional characteristics in terms of taste, smell and firmness. It is round and consistent. with an intense red colour. Sweet flavour and firm texture. With values above 8° Brix.

MARZ. ABR. MAY. JUN. JUL. ACOST. SEPT. OCT. NOV. DIC.

DUCTION DATE: 44 WEEKS TO WEEK 26

The Vine Cherry Tomato has exceptional characteristics in terms of taste, smell and firmness. It is round and consistent with a deep red colour. Healthy appearance, uniform bouquet. Sweet taste, firm texture.