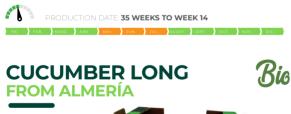

This is a long Cucumber variety, a very healthy and nutritious product with a smooth green skin. very healthy and nutritious product, with a smooth green

skin, with a crunchy texture and very fresh.

The Green California Pepper we produce has good structure, consistency and great flavour. Well-formed in four hulls and thick-walled. Sweet, crunchy, excellent texture and very tasty.