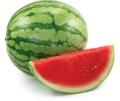

#### WHITE WATERMELON Big WITHOUT SEED

Sweet, crunchy, excellent texture and very tasty. The refractometric index of the pulp, measured in the middle of the fruit and in the equatorial plane, is higher than 8° brix in all varieties.

## WATERMELON MINI

Sweet, crunchy, excellent texture and very tasty. The refractometric index of the pulp, measured in the middle of the fruit and in the equatorial plane, is higher than 8° brix in all varieties.

Sweet, crunchy, excellent texture and very tasty. The refractometric index of the pulp, measured in the middle of the fruit and in the equatorial plane, is higher than 8° brix in all varieties.

PRODUCTION DATE: 18 WEEKS TO WEEK 35