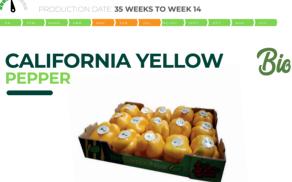

The Red California Pepper we produce has good structure, consistency and great flavour. Well-formed in four hulls and thick-walled. Sweet, crunchy, excellent texture and very tasty.

The Yellow California Pepper we produce has good structure, consistency and great flavour. Well-formed in four hulls and thick-walled. Sweet, crunchy, excellent texture and very tasty.