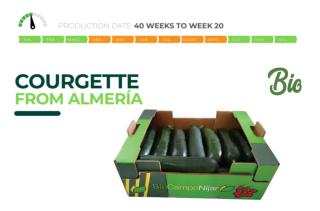

The Courgette is elongated and thin, has a good consistency and a great taste, uniform cylindrical fruits, deep green in colour and slightly mottled, with a bright and fresh natural shine.

ABR. MAY. JUN. JUL. AGOST. SEPT. OCT. NOV. DIC.