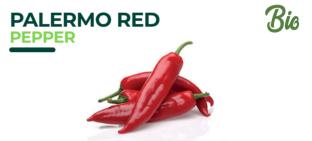

The Palermo Pepper is an Italian type of pepper that stands out for its Italian type pepper, which stands out for its resistance and high productivity, great taste and an excellent source of vitamin C.