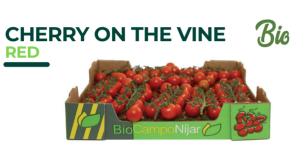

#### **CHERRY ON THE VIEN PREMIUM**

The Vine Cherry Tomato has exceptional characteristics in terms of taste, smell and firmness. It is round and consistent, with an intense red colour. Sweet flavour and firm texture. With values above 8° Brix.

The Vine Cherry Tomato has exceptional characteristics in terms of taste, smell and firmness. It is round and consistent with a deep red colour. Healthy appearance, uniform bouquet. Sweet taste, firm texture.