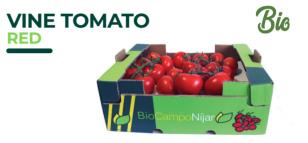

#### BABY PLUM ORANGE

The Orange Baby Plum Tomato is a cherry tomato of excellent quality and taste. With a deep red colour and a ribbed pear shape. The yellow baby plum tomato has exceptional

The Vine Tomato red is round and consistent with an intense red colour. Uniform fruit harvested at the right point of ripeness. Healthy appearance, uniform bunch, fresh and clean. Sweet flavour, smooth skin. Uniform size and colour.