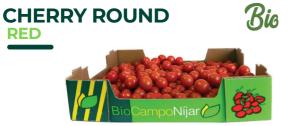

#### CHERRY ROUND PREMIUM RED

Cherry Tomato of great flavour. Uniform fruits harvested at their right point of maturity. With mild traditional tomato aroma. Sweet taste, firm texture to the touch, smooth skin.

Cherry Tomato of great flavour. Uniform fruits harvested at their right point of maturity. With mild traditional tomato aroma. Sweet taste, firm texture to the touch, smooth skin.

PRODUCTION DATE: 52 WEEKS PER YEAR

PRODUCTION DATE: **44 WEEKS TO WEEK 20** 